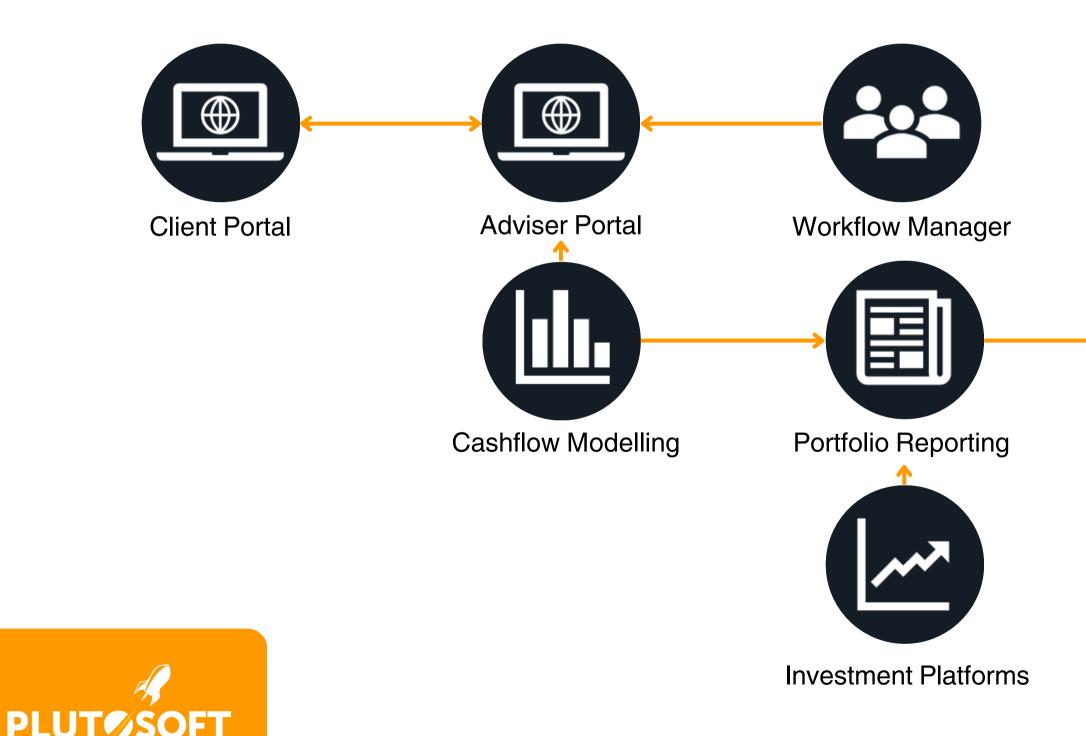

### End-to-End Advice System

**Risk Research** 

### Integrations and Partnerships

Plutosoft has built an impressive range of integrations with many of the major investment platforms in the industry. We partner with only the most reputable and respected research companies. We also work with many business management systems, enabling practices to efficiently conduct their day-to-day business through our platform.