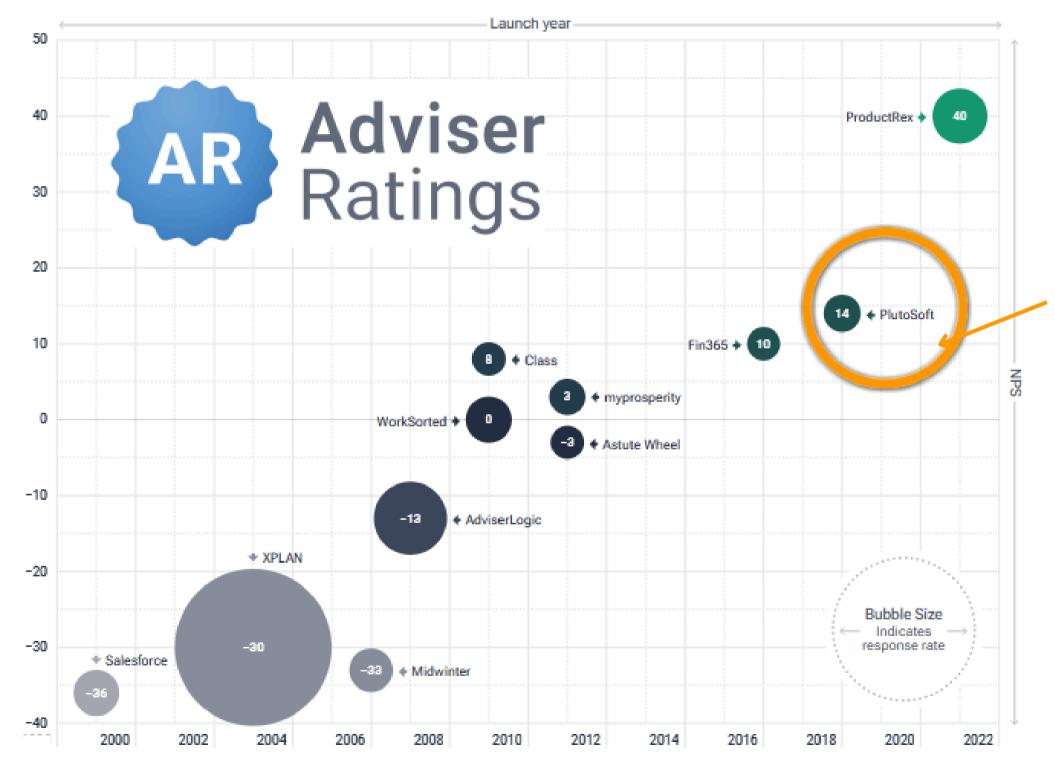

#### Software NPS

Source: ARdata. Note: The publisher of this publication, Adviser Ratings Pty Ltd, is a 100% owner of ProductRex (effective May 2023). The adviser reviews have been independently assessed in terms of data collection, veracity of results and the application of ratings

PLUT SOFT

Plutosoft achieved the highest NPS in the CRM category of the Adviser Ratings 2024 report, strongly leading many of the legacy incumbents! (the chart shows NPS across all categories).

**CPB Financial Services** 