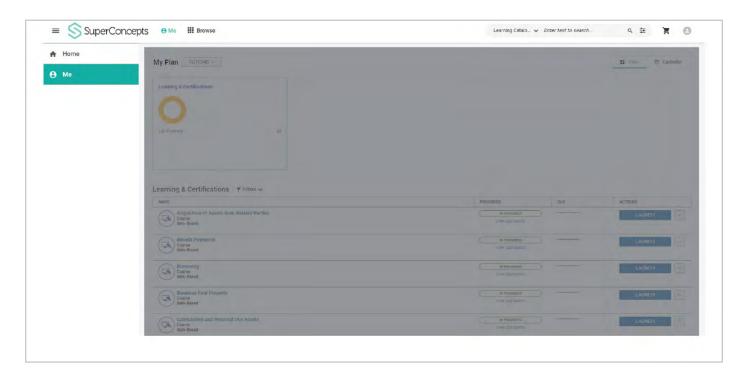

• Please complete the purchase by clicking complete order button under the order summary tab.

• Your course registration is now complete. You can begin your SMSF Specialist course.

• Click the menu in the top left corner then click 'Me'. You can launch a learning module from here.