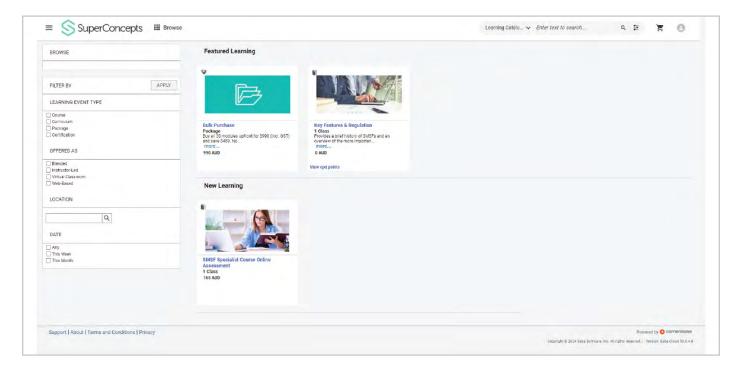

## Instructions:

• Please create an account by using the 'Sign Up' option through the link below, and then log in to the Saba Training Site.

Saba Training URL: SABA Training Application

• After logging in, the home page will appear as shown in the screenshot below. Please click on "Bulk Purchase" in the featured learning section, which will direct you to SMSF Specialist Course Online Learning.