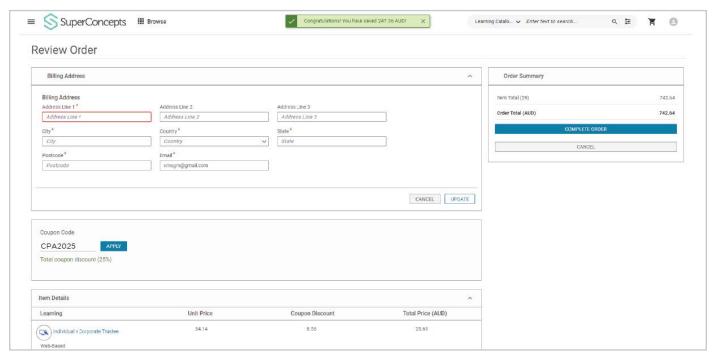

• Please click "Buy Now" button, then, scroll down to the bottom of the page and click "Complete Registration".

• Please fill in your billing address. In the Coupon Code section, key in CPA2025 to receive 25% off.

• Please complete the purchase by clicking complete order button under the order summary tab.

• Your course registration is now complete. You can begin your SMSF Specialist course.

• Click the menu in the top left corner then click 'Me'. You can launch a learning module from here.