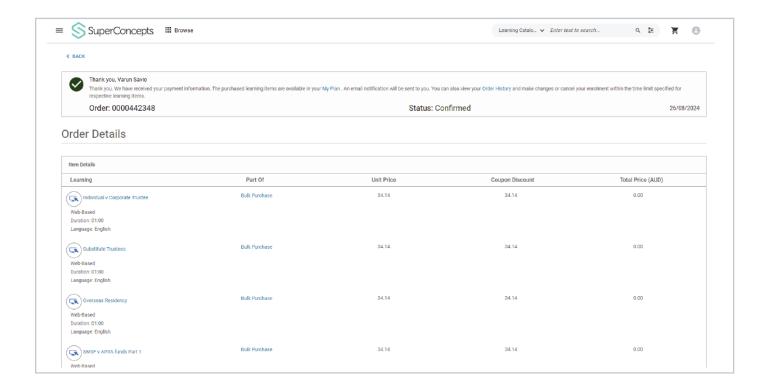

• Please complete the purchase by clicking complete order button under the order summary tab.

• Your course registration is now complete. You can begin your SMSF Specialist course.

• Click the menu in the top left corner then click 'Me'. You can launch a learning module from here.