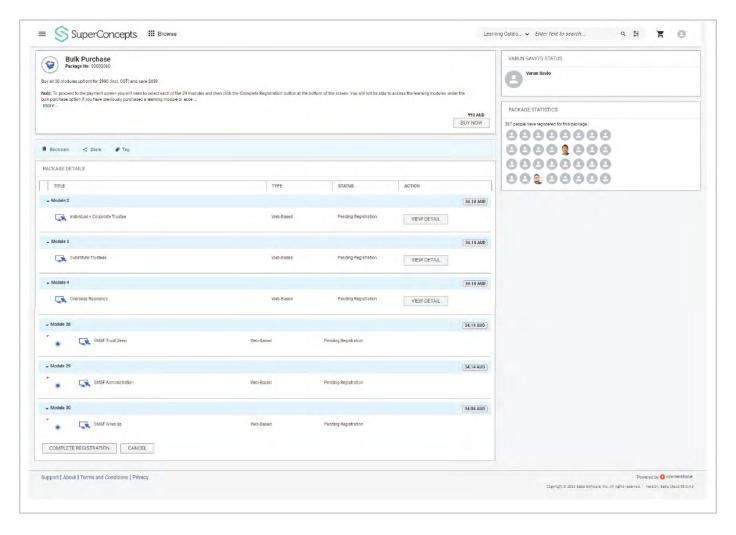

• Please click "Buy Now" button, then, scroll down to the bottom of the page and click "Complete Registration".

• Please fill in your billing address. In the Coupon Code section, key in CPA2025 to receive 25% off.