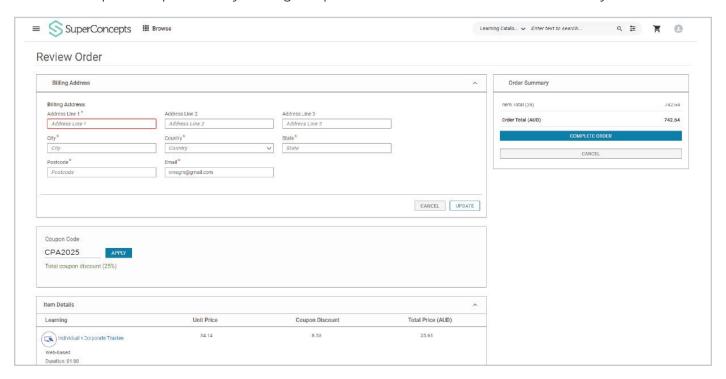

• Please click "Buy Now" button, then, scroll down to the bottom of the page and click "Complete Registration".

• Please fill in your billing address. In the Coupon Code section, key in CPA2025 to receive 25% off.