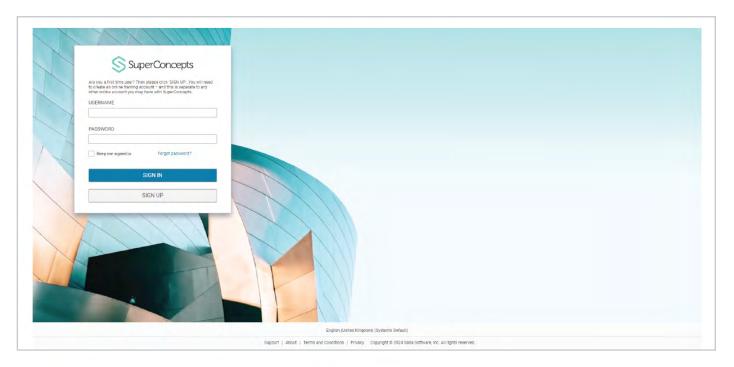

## Instructions:

• Please create an account by using the 'Sign Up' option through the link below, and then log in to the Saba Training Site.

Saba Training URL: SABA Training Application

• After logging in, the home page will appear as shown in the screenshot below. Please click on "Bulk Purchase" in the featured learning section, which will direct you to SMSF Specialist Course Online Learning.