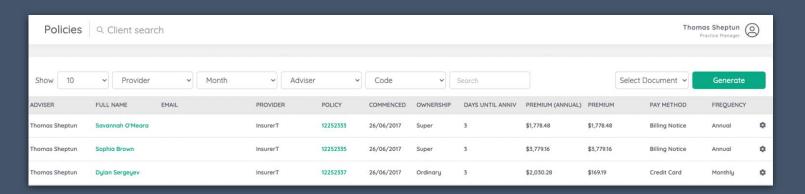

#### Policies

- Summarises policies
- Number of days until policy renewal
- Group by month, provider, etc.