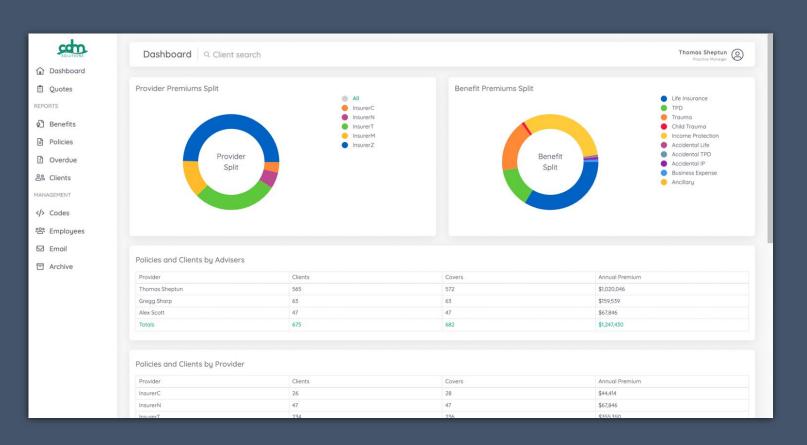

## Summary of your business

- Provider premiums split
- Benefit premiums split
- Policies and clients by adviser/provider
- Annual premiums
- Sums insured