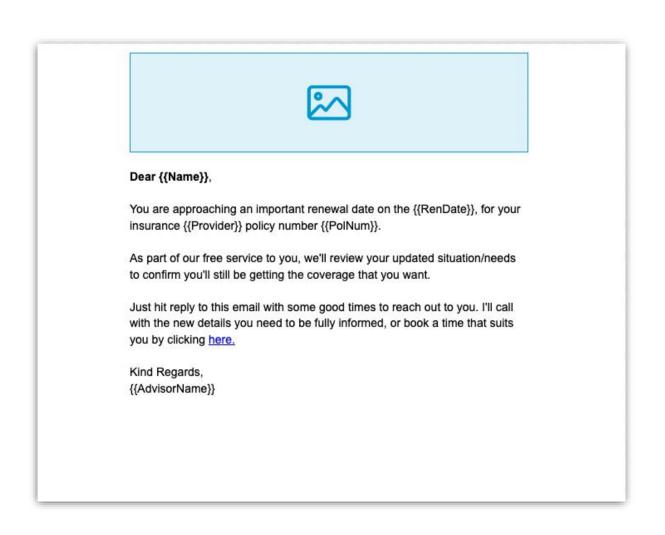

#### Automatic emails

- Remind clients to renew a policy
- Notify if a policy is overdue
- Birthday greeting emails

#### Emails customisation

Add text, images and more