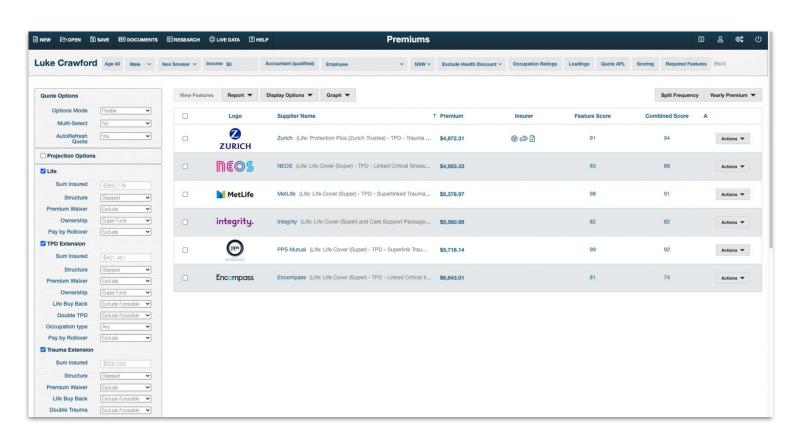

## Integrated quoting tool

- Adjust your quote as you need
- One-click existing policy comparison
- Complete research tool