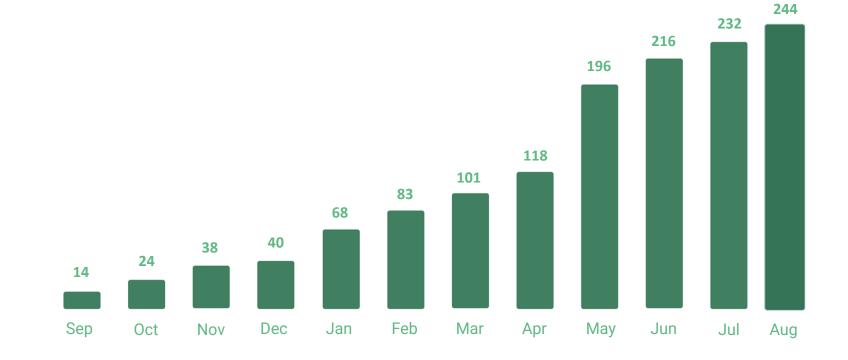

#### **Number of Practices**

**474** clients per practice on average

115,656 clients overall

\$401 000 002 premiums under management