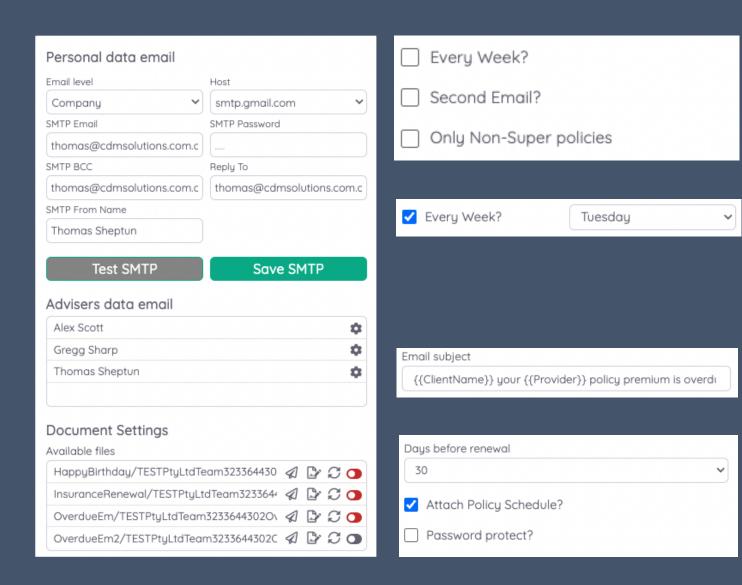

#### Automatic emails

- Remind clients to renew a policy
- Notify if a policy is overdue
- Birthday greeting emails

#### Emails customisation

Add text, images and more