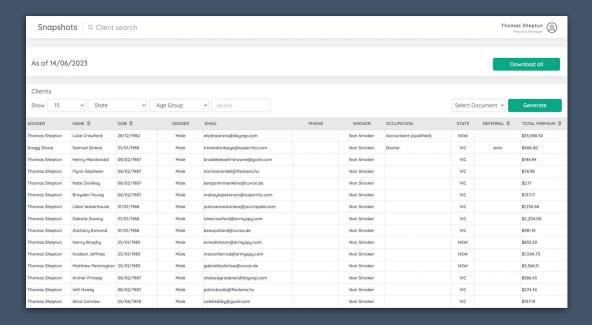

## Look up a specific client

- Client's policies across different providers
- Summary of total insurance position