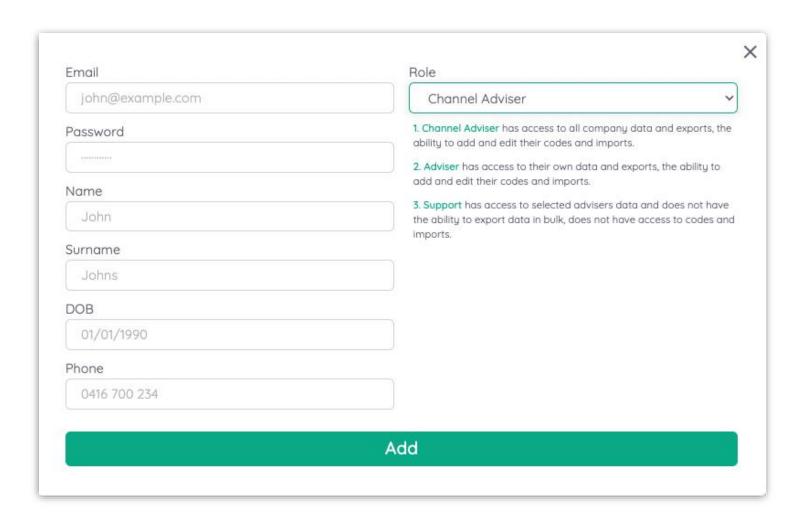

45.88  |
| \$2,030.88  |
| \$447.37    |
| \$44.29     |
| \$9.93      |
| \$7.54      |
| \$17.93     |

| LAPSE DATE |
|------------|
| 20/10/2022 |
| 01/09/2022 |
| 31/08/2022 |
| 31/08/2022 |
| 10/09/2022 |
| 17/09/2022 |
| 17/09/2022 |
| 17/09/2022 |
| 19/09/2022 |

| PAY METHOD     |
|----------------|
| Billing Notice |
| Direct Debit   |
| ROLLOVER       |

| EMAIL           |
|-----------------|
| All emails sent |

- See clients who didn't pay in time
- Used to send automatic emails

#### Automatic emails



- Remind clients to renew a policy
- Notify if a policy is overdue
- Birthday greeting emails

#### Emails customisation





Add text, images and more

#### Archive





- Archived twice a month
- Ability to view past data
- Export in different formats

## Users management





#### **Number of Practices**



**474** clients per practice on average

115,656 clients overall

\$401 000 002 premiums under management

## Thank you. Questions?