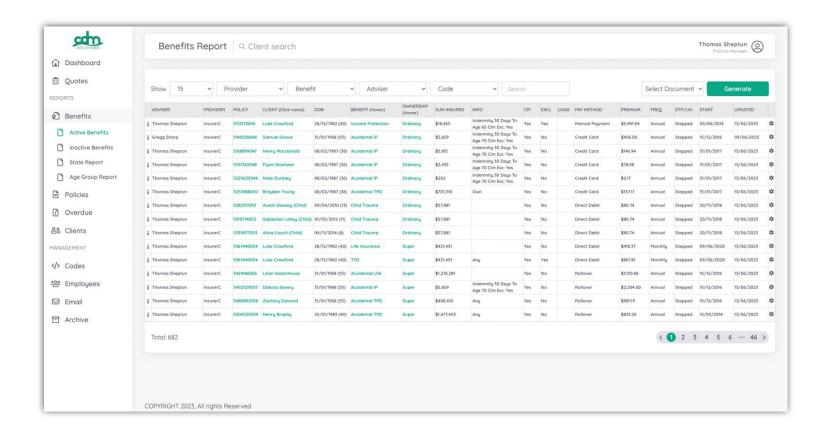

## Summary of your business

- Provider premiums split
- Benefit premiums split
- Policies and clients by adviser/provider
- Annual premiums
- Sums insured

#### Benefits

- Policy ownership
- Filter by number, provider, benefits, adviser code.

#### Policies

- Summarises policies
- Number of days until policy renewal
- Group by month, provider, etc.