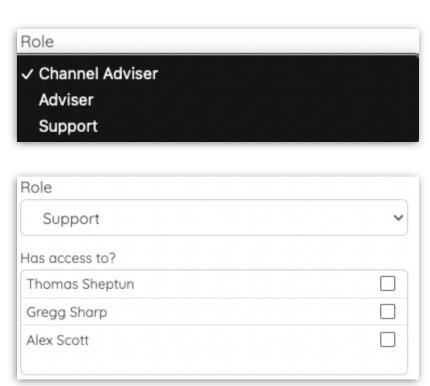

.88  |
| \$2,030.88  |
| \$447.37    |
| \$44.29     |
| \$9.93      |
| \$7.54      |
| \$17.93     |

| LAPSE DATE |
|------------|
| 20/10/2022 |
| 01/09/2022 |
| 31/08/2022 |
| 31/08/2022 |
| 10/09/2022 |
| 17/09/2022 |
| 17/09/2022 |
| 17/09/2022 |
| 19/09/2022 |

| PAY METHOD     |
|----------------|
| Billing Notice |
| Direct Debit   |
| ROLLOVER       |

| EMAIL           |
|-----------------|
| All emails sent |

- See clients who didn't pay in time
- Used to send automatic emails

#### Automatic emails



- Remind clients to renew a policy
- Notify if a policy is overdue
- Birthday greeting emails

#### Emails customisation





Add text, images and more

#### Archive





- Archived twice a month
- Ability to view past data
- Export in different formats

## Users management





#### **Number of Practices**



**474** clients per practice on average

115,656 clients overall

\$401 000 002 premiums under management

## Thank you. Questions?