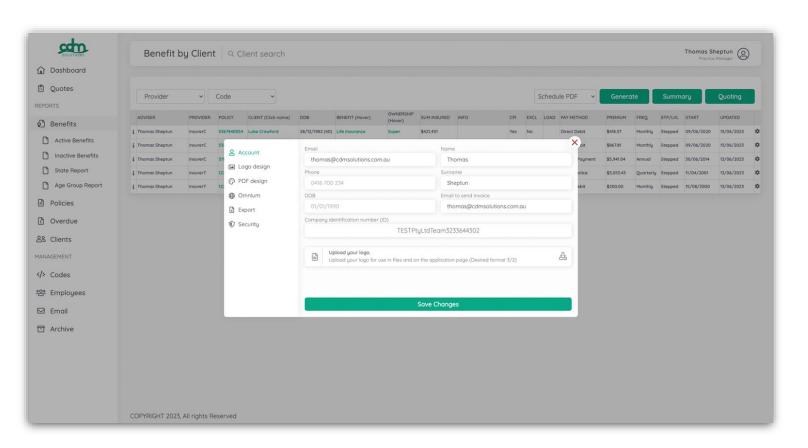

## Policy summary

- Choose one of many formats (PDF; DOCX)
- Instant access to client's policy summary
- Customise by adding your logo/colors
- Reach out and make it your way

## Settings

- Upload your logo
- Customise existing summary policy template
- Customise Omnium pre-population
- Customise excel exports
- Security settings