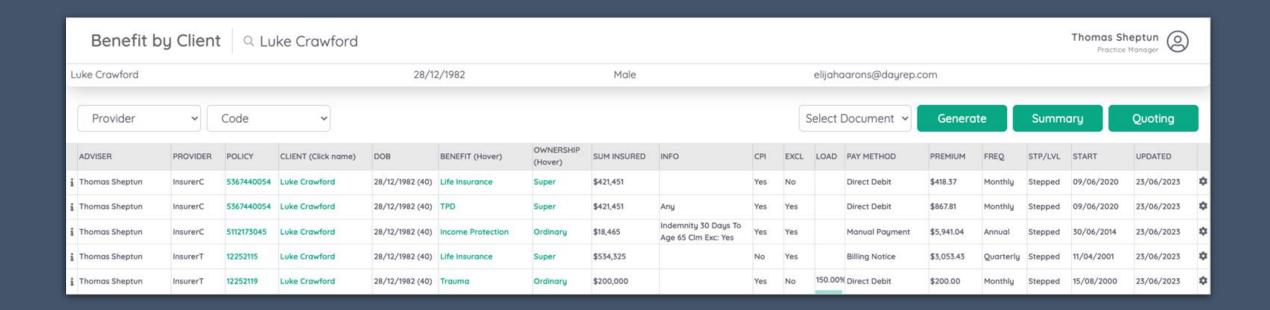

## Look up a specific client

- Client's policies across different providers
- Summary of total insurance position