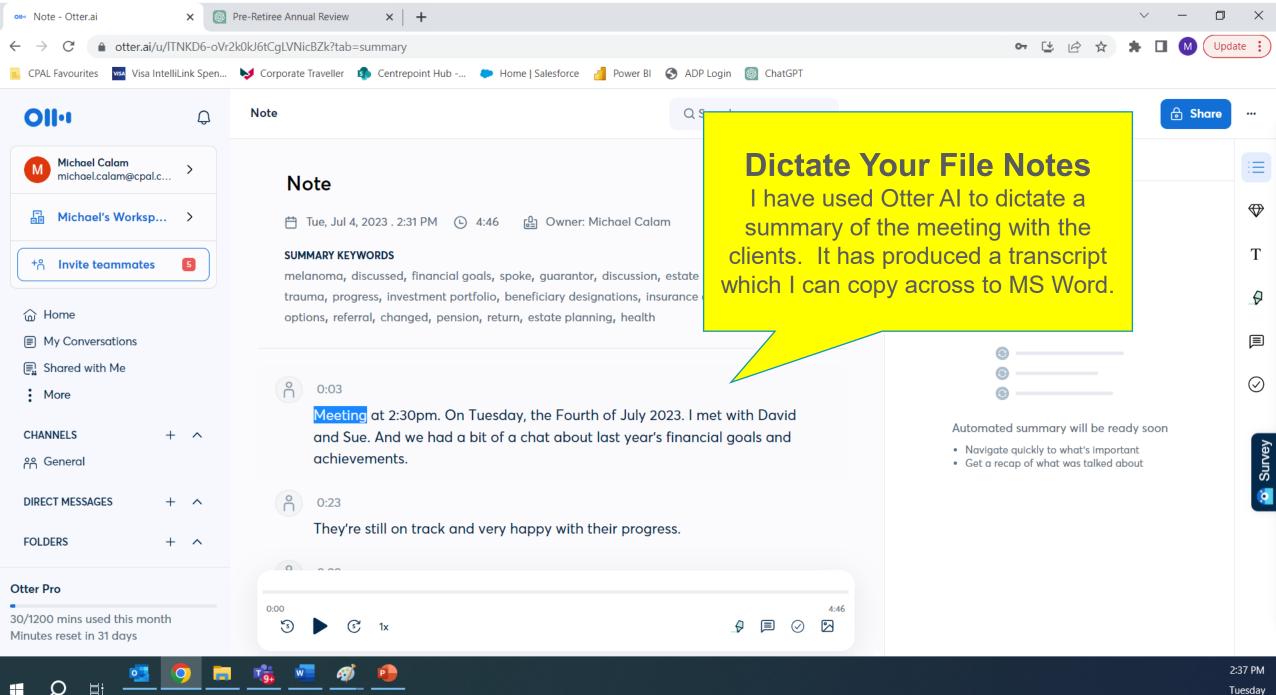

### Summarize long documents and articles

"Summarize the text below and give me a list of bullet points with key insights and the most important facts.

[insert text]"