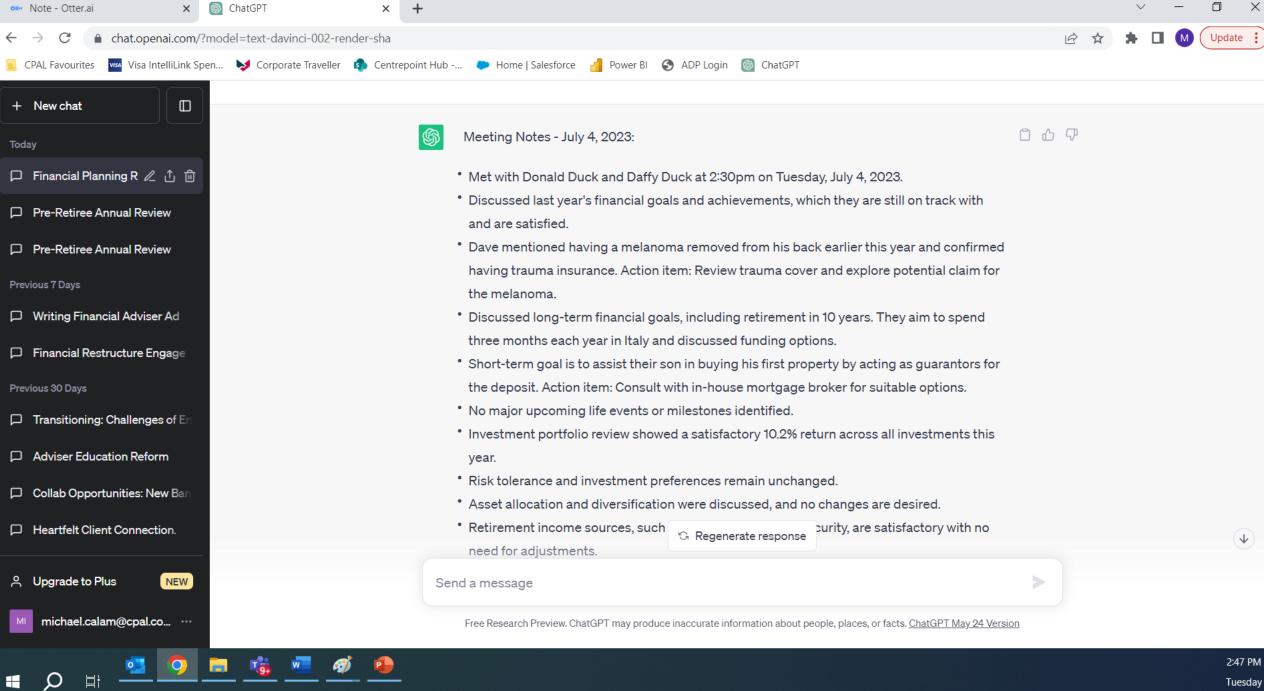

### Summarize long documents and articles

"Summarize the text below and give me a list of bullet points with key insights and the most important facts.

[insert text]"