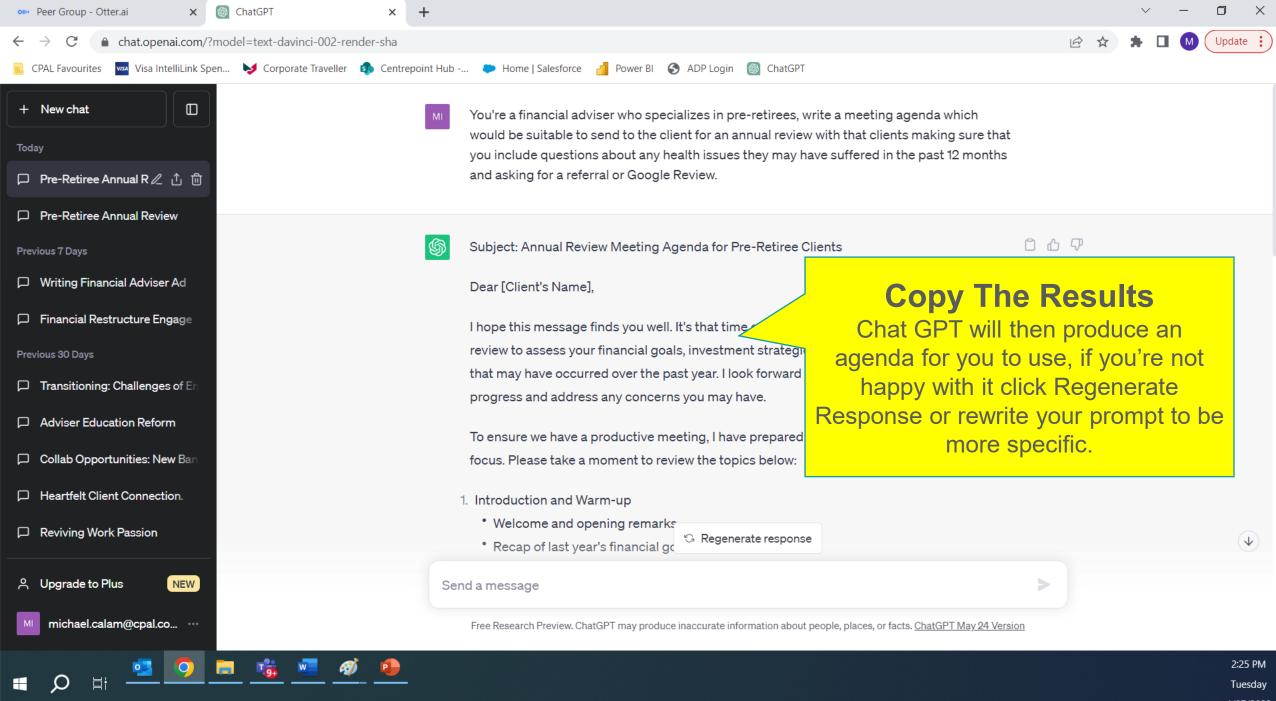

# MICHAEL CALAM REGIONAL MANAGER QLD

Give it a go in the next 2 weeks to help with a task you need to