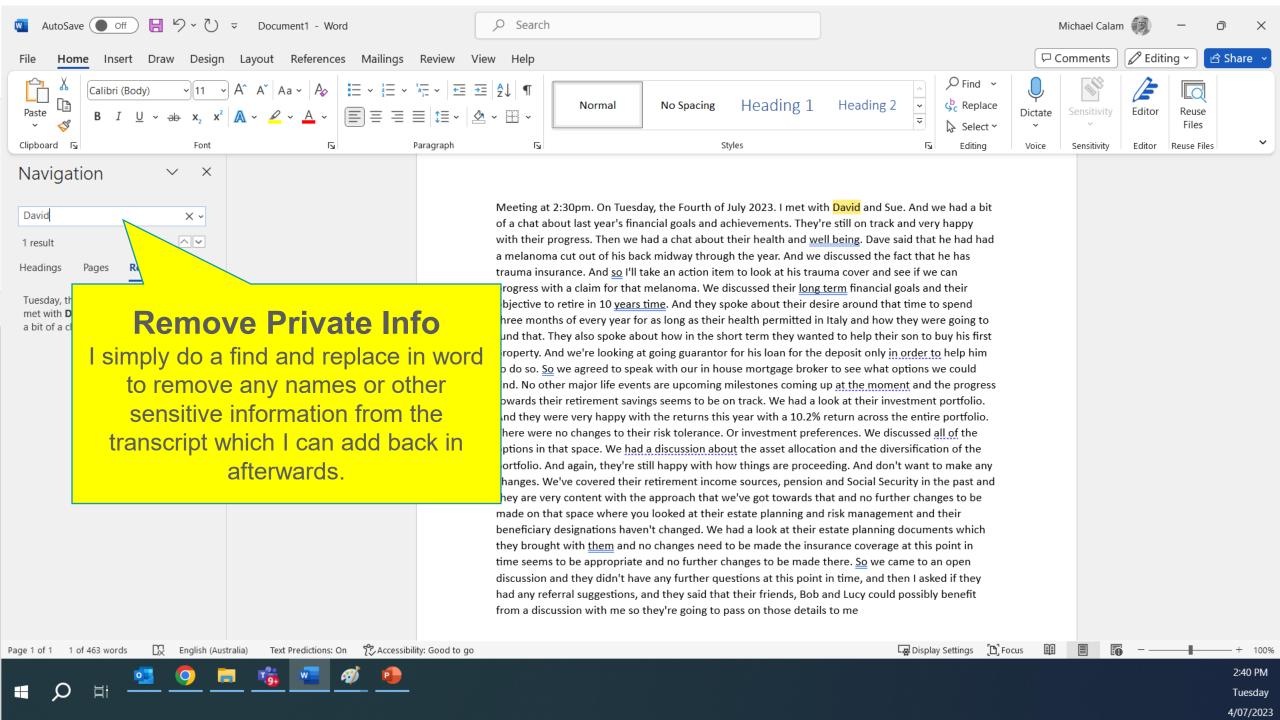

### Summarize long documents and articles

"Summarize the text below and give me a list of bullet points with key insights and the most important facts.

[insert text]"