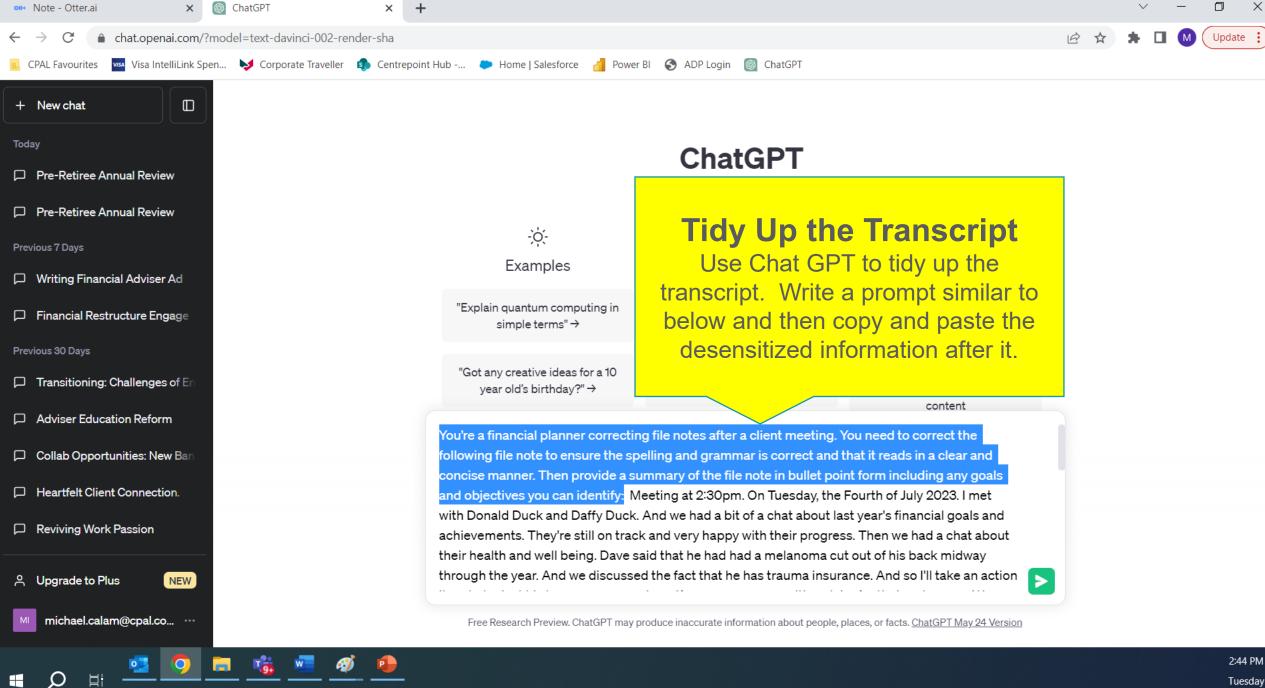

### Summarize long documents and articles

"Summarize the text below and give me a list of bullet points with key insights and the most important facts.

[insert text]"