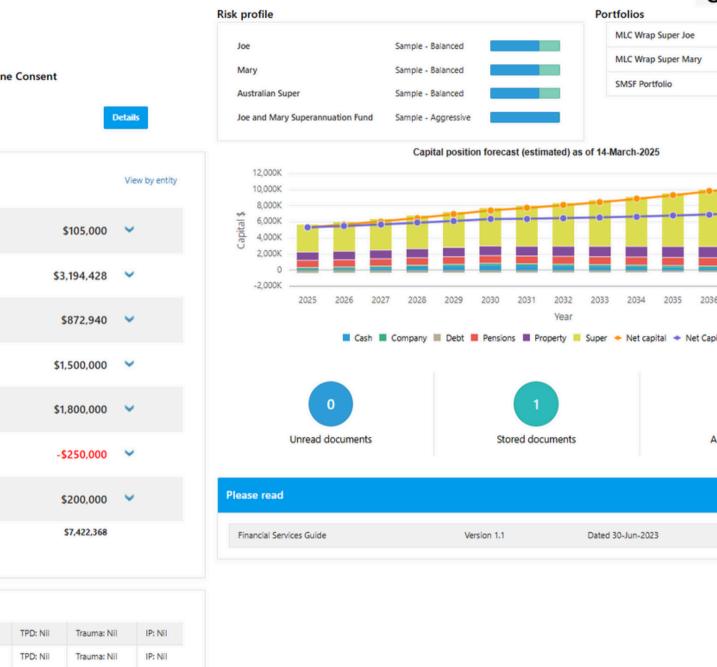

### **CLIENT PORTAL**

Enable clients to add fact-find data prior to meetings - syncing directly with your adviser hub. Clients can view assets, liabilities, and financial projections, while you can share scenarios after meetings. The portal is customisable with your practice's branding. We also offer digital document signing.

#### Welcome Joe and Mary to your Financial Planning hub

Your hub contains your financial and advice related information in one secure location. You can navigate your way through this site to locate key information about your financial position, keep us up to date with any changes to your circumstances and prepare for your next Review. Please reach out to us if you have any further questions about your hub or the information it contains.

#### Your net position

| <u>(0)</u>         | Cash                                        |     |                   |
|--------------------|---------------------------------------------|-----|-------------------|
| C                  | Superannuation                              |     |                   |
| Ĵ                  | Pensions                                    |     |                   |
| 仚                  | Property                                    |     |                   |
| <b>A</b>           | Lifestyle assets                            |     |                   |
| 圙                  | Loans                                       |     |                   |
| 国<br>む<br>し        | Company                                     |     |                   |
|                    |                                             |     |                   |
| Your life insuran  | ces                                         |     |                   |
| Zurich - Joe       | Zurich - Wealth Protection Super            | Joe | Life: \$1,000,000 |
| AIA Life Insurance | AIA Australia - Priority Protection (Super) | Joe | Life: \$1,000,000 |