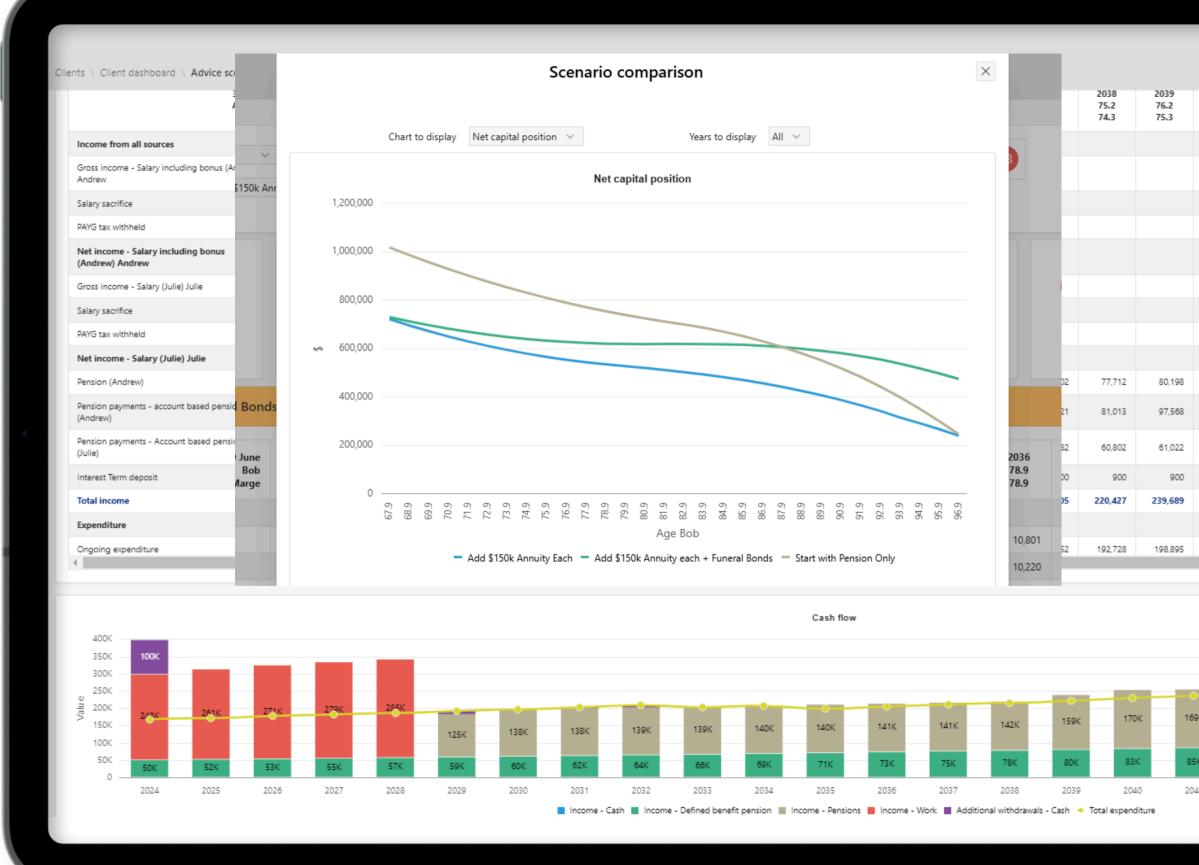

### **INTERACTIVE MODELLING**

You can conduct cash flow modelling directly in front of your clients with our smart, comprehensive and easy to use modelling tool. Create multiple scenarios for clients to compare different strategies.