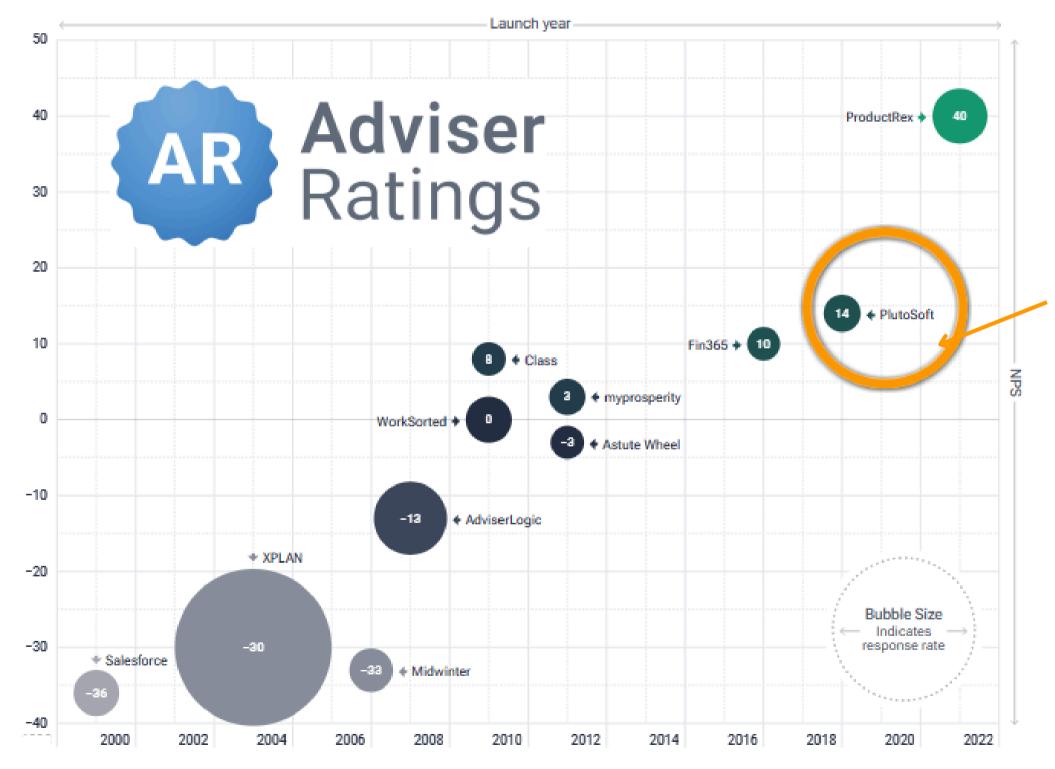

#### Software NPS

Source: ARdata. Note: The publisher of this publication, Adviser Ratings Pty Ltd, is a 100% owner of ProductRex (effective May 2023). The adviser reviews have been independently assessed in terms of data collection, veracity of results and the application of ratings

PLUT SOFT

Plutosoft achieved the highest NPS in the CRM category of the Adviser Ratings 2024 report, strongly leading many of the legacy incumbents! (the chart shows NPS across all categories).