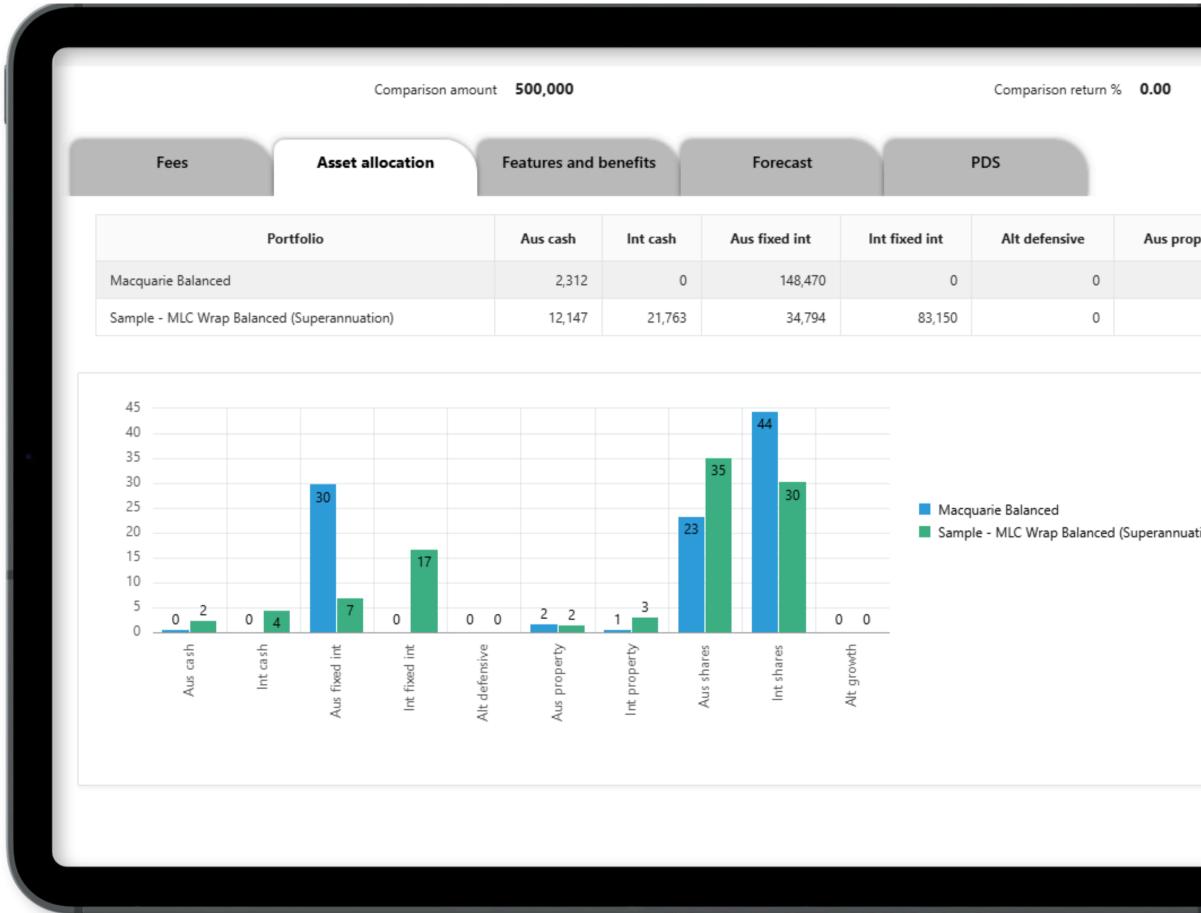

#### **PRODUCT RESEARCH & COMPARISONS**

Compare insurance products, superannuation funds and investment platforms right within the system. We partner with the most respected research companies in the industry.

| Features and benefits |                   | Forecast                     |                                            | PDS                                                      |                                                                        |
|-----------------------|-------------------|------------------------------|--------------------------------------------|----------------------------------------------------------|------------------------------------------------------------------------|
| Aus cash              | Int cash          | Aus fixed int                | Int fixed int                              | Alt defensive                                            | Aus prop                                                               |
| 2,312                 | 0                 | 148,470                      | 0                                          | 0                                                        |                                                                        |
| 12,147                | 21,763            | 34,794                       | 83,150                                     | 0                                                        |                                                                        |
|                       | Aus cash<br>2,312 | Aus cash Int cash<br>2,312 0 | Aus cashInt cashAus fixed int2,3120148,470 | Aus cashInt cashAus fixed intInt fixed int2,3120148,4700 | Aus cashInt cashAus fixed intInt fixed intAlt defensive2,3120148,47000 |