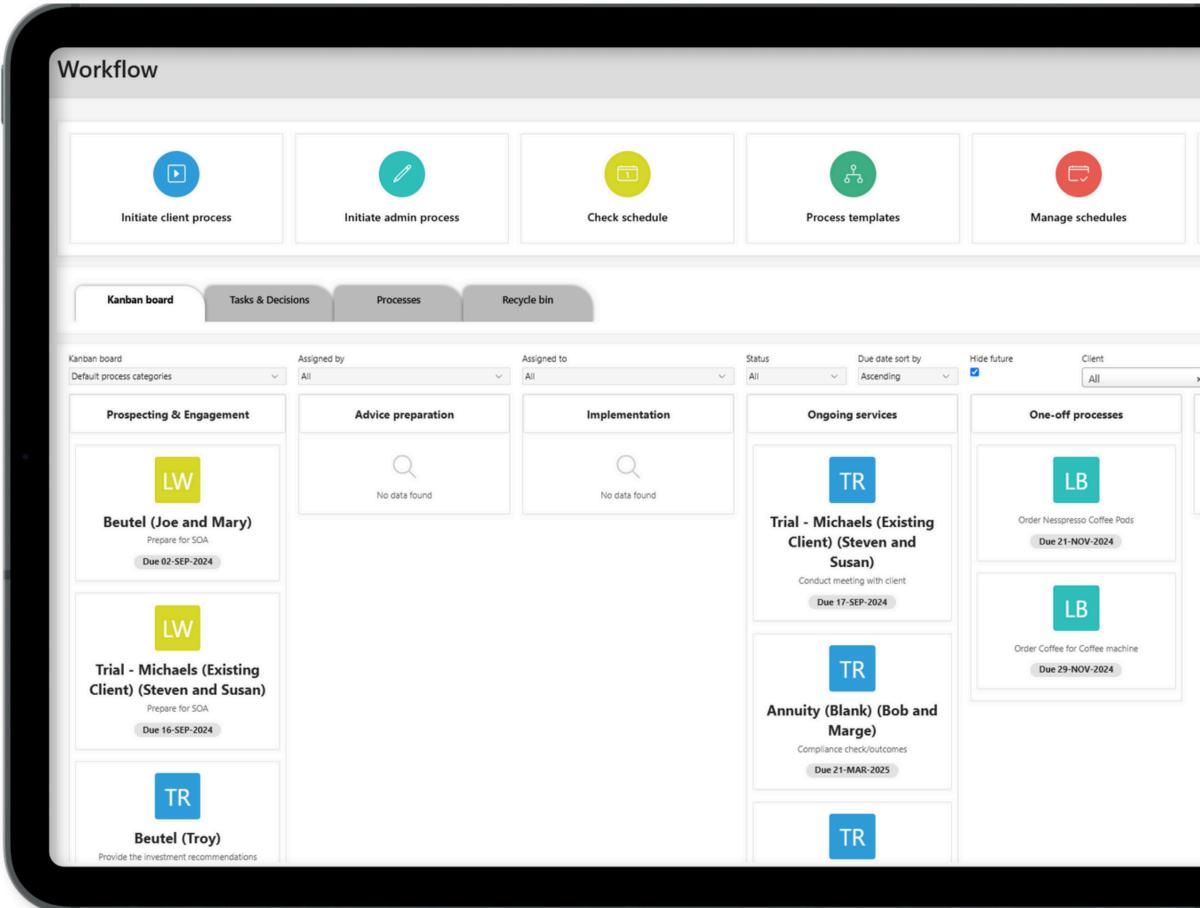

### **WORKFLOW & COMPLIANCE**

Easily build comprehensive workflows with notifications. Get an instant overview of every task and decision across your firm. The software automates and tracks compliance deadlines. Choose a regular workflow view or kanban board.