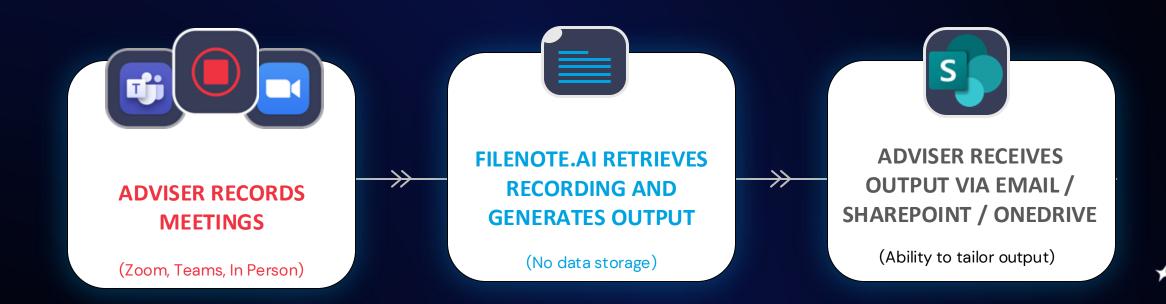

# Filenote.ai In 3 Simple Steps.

Unlock Productivity, Consistency, And Compliance.

# What makes filenote.ai different

- Designed for advisers: Filenote.ai recognizes adviser terminology and tailors the output to the needs of an adviser
- >> High quality output: We use the best Al, orchestrating 6 different models, to ensure the highest quality of output
- Custom templates: We can tailor our templates to suit your firm's compliance and business needs
- Easy to implement: The adviser simply needs to press 'Record' and the output is sent to them automatically
- No data storage: We do not store or retain your client data or recordings, giving you complete control