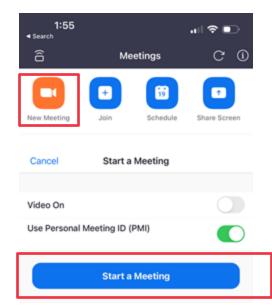

### STEP 1:

Log on to Zoom App on Phone.

### STEP 2:

Select 'New Meeting' to Start a Meeting.

### STEP 3:

Click 'Record' and select 'Start Recording'.

Note – make sure you are not muted and keep the phone open

Microsoft Teams User Guide