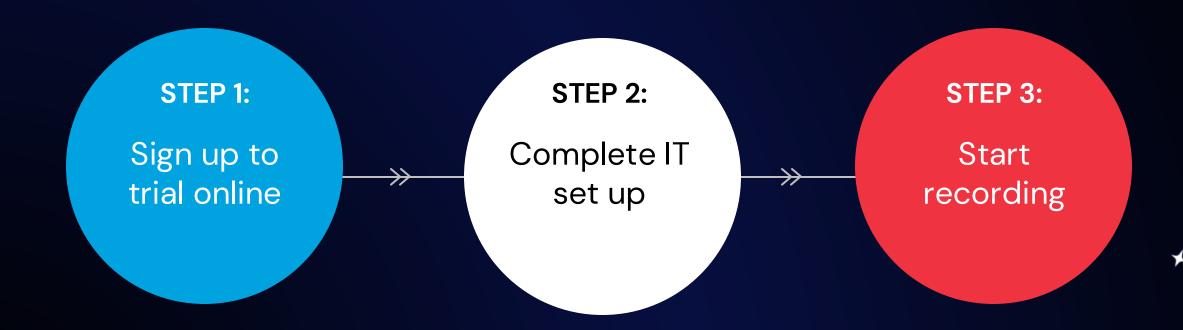

# Filenote.ai In 3 Simple Steps.

Unlock Productivity, Consistency, And Compliance.

# **Getting Started**

Start recording your meetings and you are ready to go!