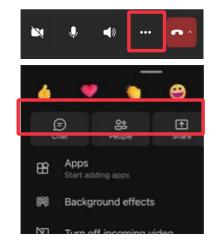

### STEP 3:

Click 3 dots and select 'Start Recording'.

Note – make sure you are not muted and keep the phone open