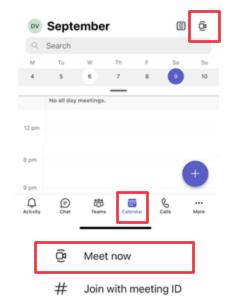

### STEP 1:

Log on to Teams App on Phone.

### STEP 2: Select 'Meet Now' to

create new meeting.

### STEP 3:

Click 3 dots and select 'Start Recording'.

Note – make sure you are not muted and keep the phone open