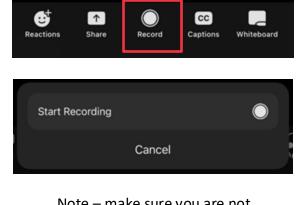

## Record In-Person Meeting

### STEP 1:

Log on to Zoom App on Phone.

### STEP 2:

Select 'New Meeting' to Start a Meeting.

### STEP 3:

Click 'Record' and select 'Start Recording'.

Note – make sure you are not muted and keep the phone open

Microsoft Teams User Guide